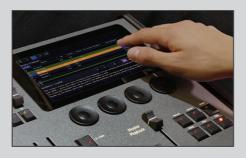

### **EASY COLOUR SELECTION**

Quickly and accurately select colours from the multi-touch colour picker, colour palettes or even an uploaded image.