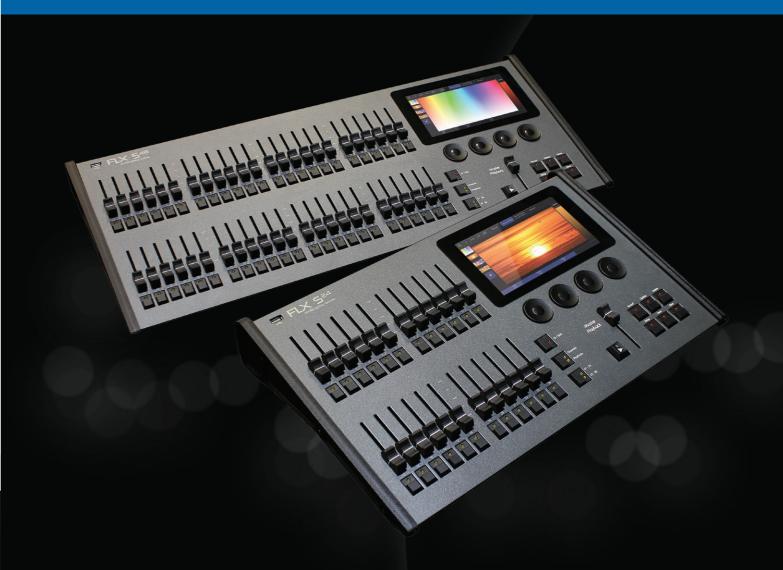

#### FLX S24

Ultimate portability, offering a powerful LED and moving light controller in a small 19" unit with direct access to each of the lights in your rig:

- · Hands-on intuitive control via 4 encoder wheels
- Free mobile apps for wireless control (iOS & Android)
- Multi-lingual step-by-step touch screen guidance
- Art-Net 4, sACN and CITP

#### FLX S48

Double the power with intuitive and hands-on control of up to 96 fixtures, and a touch monitor output to provide quick access to palettes and an overview of the show:

- Control up to 96 LED, moving lights and conventionals
- 48 multi-function faders
- 97 playbacks (each with submaster & full cuestack functionality)
- 96 groups, 4 x 96 palettes (Colour, Beamshape, Position, Effect)
- DVI-D output for optional external touch screen (1024 x 768)