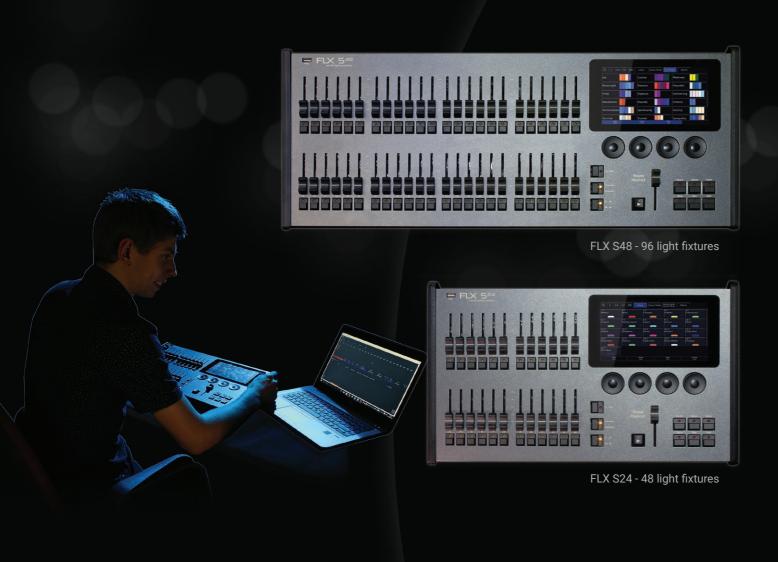

#### FLX S48

Double the power with intuitive and hands-on control of up to 96 fixtures, and a touch monitor output to provide quick access to palettes and an overview of the show:

- Control up to 96 LED, moving lights and conventionals
- 48 multi-function faders
- 97 playbacks (each with submaster & full cuestack functionality)
- 96 groups, 4 x 96 palettes (Colour, Beamshape, Position, Effect)
- DVI-D output for optional external touch screen (1024 x 768)

#### APPS & NETWORKING

Free Apps act as a wireless monitor to control your rig. FLX S also supports a range of networking accessories.