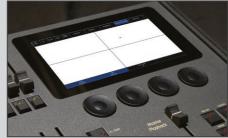

### MOVING LIGHT CONTROLS

Quick and intuitive control via precise encoder wheels, multi-touch Pan / Tilt grid and automatic "Move on Dark".