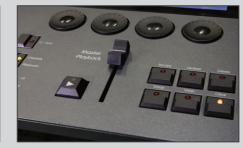

## DEDICATED GO & FUNCTION BUTTONS

Dedicated buttons for "GO" and other regularly used functions ensure they are always quickly and easily available.