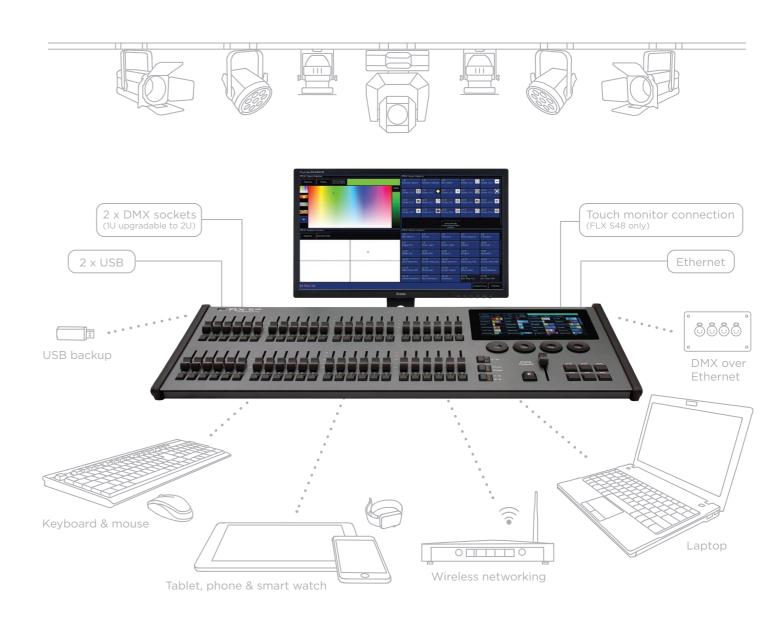

### FEATURES (BOTH CONSOLES)

- Multi-touch interfaces for Colour and Moving Lights
- Dedicated GO button & playback fader for theatrical control
- Hands-on intuitive control via 4 encoder wheels
- Free mobile apps for wireless control (iOS & Android)
- Multi-lingual step-by-step touch screen guidance
- Art-Net 4, sACN and CITP
- 7" multi-touch screen
- Automatic Groups, Palettes, Effects and Macros
- Colour picking, mixing & image capture
- Mood Boards by LEE Filters
- Additive, subtractive and HSV control
- Store single or multiple cues on each of the playbacks
- Fixture Library with over 10,000 personalities
- RDM compatibility
- Showfile compatibility with other ZerOS consoles
- Quiet, dust free, fanless operation
- 512 Channels upgradable to 1024 Channels
- Channels patchable across 64 Universes
- Two XLR Outputs  $(1 \times 5 \text{ pin} + 1 \times 3 \text{ pin})$
- 3 year warranty
- CE compliant to all relevant standards
- Designed and manufactured to ISO9001:2015 standards

#### FLX S24 & FLX S48 FEATURES

#### FLX S24

Ultimate portability, offering a powerful LED and moving light controller in a small 19" unit with direct access to each of the lights in your rig:

- · Hands-on intuitive control via 4 encoder wheels
- Free mobile apps for wireless control (iOS & Android)
- Multi-lingual step-by-step touch screen guidance
- Art-Net 4, sACN and CITP

#### FLX S48

Double the power with intuitive and hands-on control of up to 96 fixtures, and a touch monitor output to provide quick access to palettes and an overview of the show:

- Control up to 96 LED, moving lights and conventionals
- 48 multi-function faders
- 97 playbacks (each with submaster & full cuestack functionality)
- 96 groups, 4 x 96 palettes (Colour, Beamshape, Position, Effect)
- DVI-D output for optional external touch screen (1024 x 768)

### FLX S VARIANTS AND ACCESSORIES

FLX S24 ("1 Universe") 0020-000022-00 FLX S24 (UK) 0020-000023-00 FLX S24 (UK) 0020-000024-00 FLX S48 (UK) 0020-000025-00 FLX S48 (UK)

FLX S24 ("2 Universe")

FLX S48 ("1 Universe")

FLX S Accessories

9820-000015-00 Side brackets\*

\* (FLX S24 - 19" Rackmount & FLX S48 - Benchmount)

9 A D 0 m zero88.com