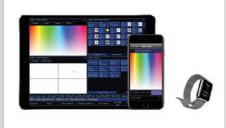

#### APPS & NETWORKING

Free Apps act as a wireless monitor to control your rig. FLX S also supports a range of networking accessories.