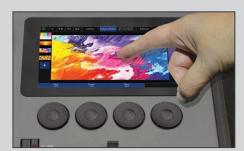

### **EASY COLOUR SELECTION**

Quickly and accurately select colours from the multi-touch colour picker, colour palettes or even an uploaded image.