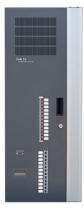

#### OVERVIEW

The Chilli Pro 12 Bypass is a 12 channel, inductive installation dimmer with individual channel bypass switches for use when direct, uninterrupted mains power is required. Chilli Pro 12 Bypass is available in either 10 Amp (with neutral disconnect MCBs) or 16 Amp (with RCBOs).

Chilli Pro is a range of high density wall mounted convection cooled power switching and dimming cabinets. Quick to install and set up, easy to operate and maintain; Chilli Pros are the workhorse of any hard working professional venue.

Chilli Pros are available in 12 and 24 channel packages featuring 10 or 16 Amp load capacities with optional RCD protection, relay channels, bypass switches and RCBOs, contained in a slim line wall mounting enclosure.