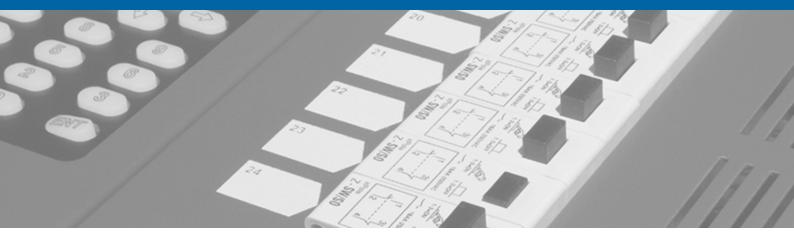

#### CHILLI PRO 12 BYPASS KEY FEATURES

- 12 Dimming Channels
- 12 "true bypass" switches with visual indication of bypass
- Bypass switch enabled uninterrupted mains connection when required
- 10A (MCB) or 16A (RCBO) per channel
- Lockable breaker cover
- Wiring chamber for easy installation

The user interface and backlit LCD screen on each dimmer ensure simple convenient set up for DMX patching, preheat, topset and dimmer curves and for peace of mind, the user interface and all breakers are also protected by a lockable breaker cover.