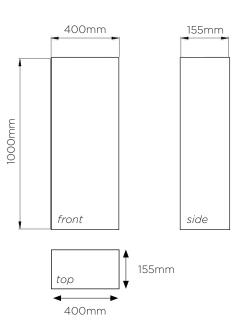

e user interface and backlit LCD screen on each dimmer ensure simple convenient set up for DMX patching, preheat, topset and dimmer curves and for peace of mind, the user interface and all breakers are also protected by a lockable breaker cover.

A choice of responses to DMX failure, backup memories, built in chases and an alarm input trigger complete the versatile Chilli dimming package.

### Store (1990) Sero88.com

#### ORDERING INFORMATION

| 0001-000019-00 | Chilli Pro 12 bypass - 10A MCBs + RCD |
|----------------|---------------------------------------|
| 0001-000023-00 | Chilli Pro 12 bypass - 16A RCBOs      |

#### SUPPLIED ACCESSORIES

Installation / Operating Instructions

#### ALSO SUPPORTS CHILLINET

- 12 memories per area
- 3 sequences
- 10 areas available

#### DIMENSIONS:



### SPECIFICATIONS

- Number of channels: 12
- Number of bypass switches: 12
- DMX Address: Addressable per channel
- Channel Capacity: 0.1A min / 10 or 16 Amp max
- Total dimmer capacity: 10A version: 120 Amp / 40 Amp per phase 16A version: 192 Amp / 64 Amp per phase
- Dimmer duty cycle: 100%
- Dimmer curves: Normal, Linear, Switched and Square
- Memories: 12
- Sequences: 3
- Areas/zones: 10
- Topset: Selectable per channel
- Supply voltage: 200-255V (3 phase supply)
- Operates on three phase. Can be modified for single phase by using a special order kit. Contact Zero 88 for more information.
- Supply frequency: 45 to 70Hz auto-sensing and auto-tracking
- Rise Time: 80uS (10A) / 120uS (16A)
- Control Input:
  - DMX via terminal block accepts DMX 512-1990. Start address set via front pan